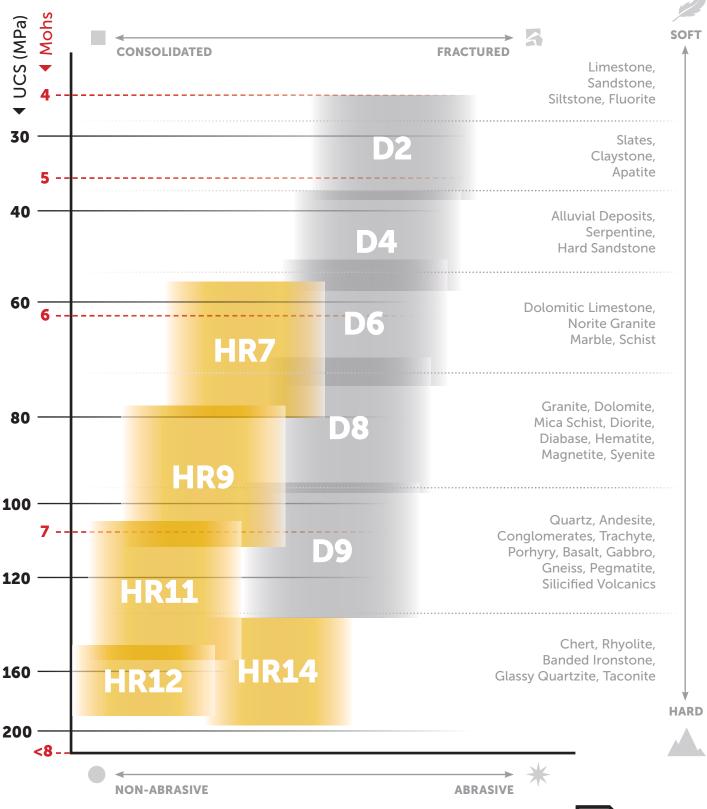

## **HR-SERIES and D-SERIES Impregnated Bits**

MATRIX SELECTION CHART

The technical application data in this document is intended as a basic guideline for the selection of appropriate tools for your job. As drilling conditions and the capabilities of drilling equipment vary considerably from site to site, it is impossible to define absolute parameters for the application of our drilling tools. Some experimentation on the part of the end user may be required as parameters outside of those recommended here may be applicable. Every effort has been made to ensure the accuracy of the data contained in this document.