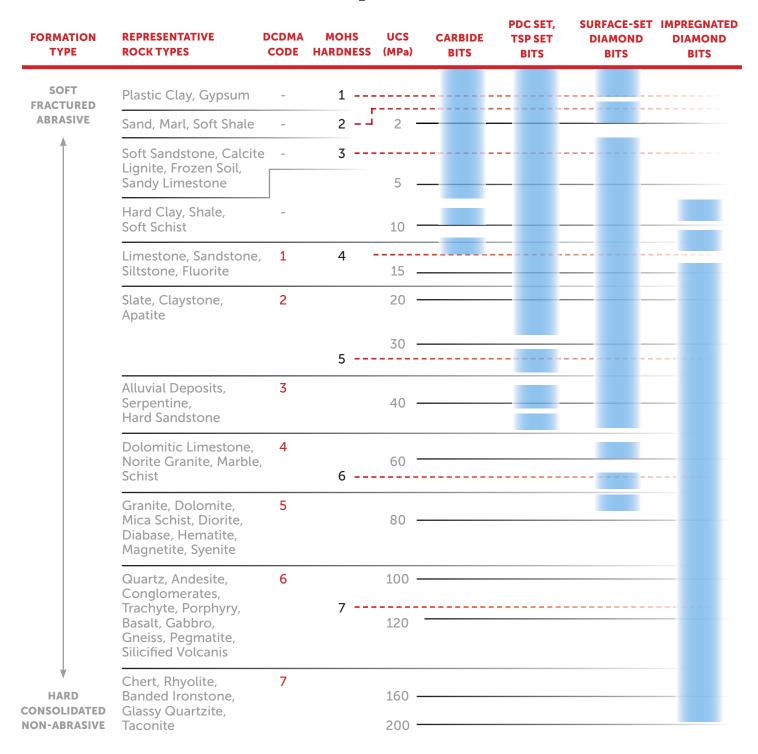

## General Application Chart for Mineral Exploration Bits

The technical application data in this document is intended as a basic guideline for the selection of the appropriate tools for your job. As drilling conditions and the capabilities of drilling equipment vary considerably from site to site, it is impossible to define absolute parameters for the application of our drilling tools. Some experimentation on the part of the end user may be required as parameters outside of those recommended in Dimatec's product literature may be applicable. Every effort has been made to ensure the accuracy of the data contained in this document. Dimatec Inc. cannot accept any liability due to errors or omissions in the data that we provide. Dimatec Inc. is constantly working to improve our products and therefore reserve the right to make changes to materials, specifications, prices and technical data without prior notice.